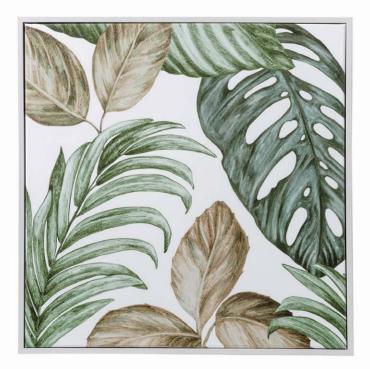

**PRADO Blush Canvas** 80cm . polyester canvas print . coated white box frame with timber support

PRADO Charcoal Canvas 80cm . polyester canvas print . coated white box frame with timber support

PRADO Moss Canvas 80cm . polyester canvas print . coated walnut box frame with timber support