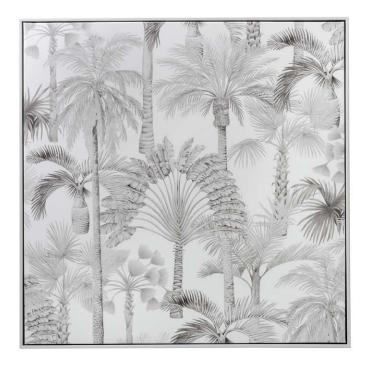

PRADO Navy Canvas 80cm . polyester canvas print . coated white box frame with timber support

SAVANNAH Natural Canvas 80cm . polyester canvas print . coated walnut box frame with timber support

SAVANNAH Blush Canvas 80cm . polyester canvas print . coated walnut box frame with timber support