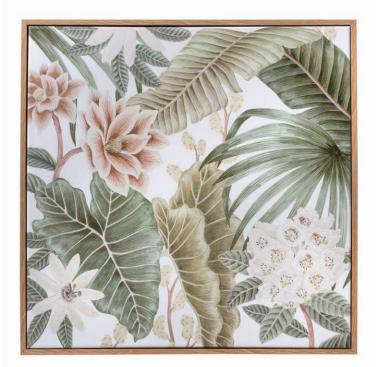

PRADO Navy Canvas 80cm . polyester canvas print . coated white box frame with timber support

SAVANNAH Natural Canvas 80cm . polyester canvas print . coated walnut box frame with timber support

SAVANNAH Blush Canvas 80cm . polyester canvas print . coated walnut box frame with timber support