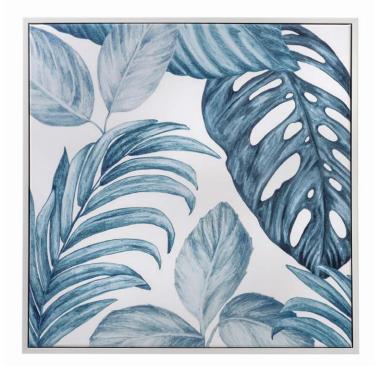

PRADO Navy Canvas 80cm . polyester canvas print . coated white box frame with timber support

SAVANNAH Natural Canvas 80cm . polyester canvas print . coated walnut box frame with timber support

SAVANNAH Blush Canvas 80cm . polyester canvas print . coated walnut box frame with timber support