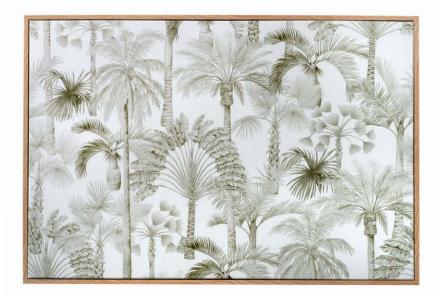

**PRADO Blush Canvas** 80cm . polyester canvas print . coated white box frame with timber support

PRADO Charcoal Canvas 80cm . polyester canvas print . coated white box frame with timber support

PRADO Moss Canvas 80cm . polyester canvas print . coated walnut box frame with timber support