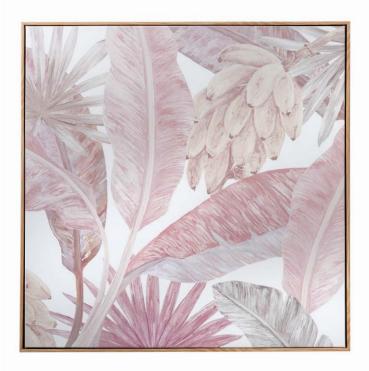

**PRADO Blush Canvas** 80cm . polyester canvas print . coated white box frame with timber support

PRADO Charcoal Canvas 80cm . polyester canvas print . coated white box frame with timber support

PRADO Moss Canvas 80cm . polyester canvas print . coated walnut box frame with timber support

PRADO Navy Canvas 80cm . polyester canvas print . coated white box frame with timber support

SAVANNAH Natural Canvas 80cm . polyester canvas print . coated walnut box frame with timber support

SAVANNAH Blush Canvas 80cm . polyester canvas print . coated walnut box frame with timber support