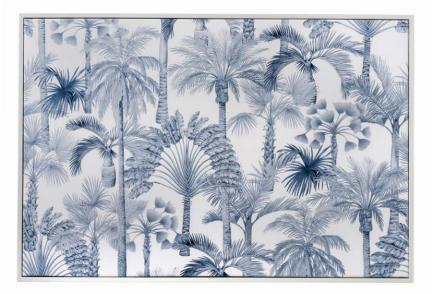

PRADO Navy Canvas 80cm . polyester canvas print . coated white box frame with timber support

SAVANNAH Natural Canvas 80cm . polyester canvas print . coated walnut box frame with timber support

SAVANNAH Blush Canvas 80cm . polyester canvas print . coated walnut box frame with timber support