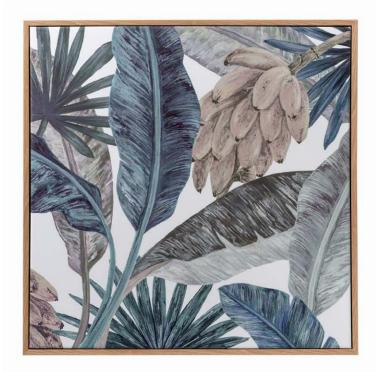

PRADO Navy Canvas 80cm . polyester canvas print . coated white box frame with timber support

SAVANNAH Natural Canvas 80cm . polyester canvas print . coated walnut box frame with timber support

SAVANNAH Blush Canvas 80cm . polyester canvas print . coated walnut box frame with timber support

PRADO Moss Wide Canvas 120x80cm . polyester canvas print . double coated walnut box frame with plastic support PRADO Navy Wide Canvas

120x80cm . polyester canvas print . double coated white box frame with plastic support

Prado Navy - Canvas 🔺