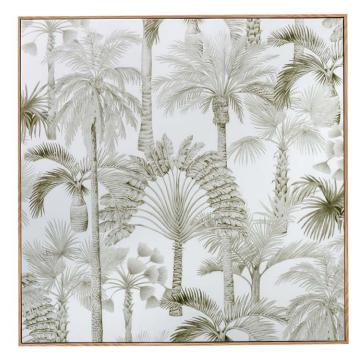

PRADO Navy Canvas 80cm . polyester canvas print . coated white box frame with timber support

SAVANNAH Natural Canvas 80cm . polyester canvas print . coated walnut box frame with timber support

SAVANNAH Blush Canvas 80cm . polyester canvas print . coated walnut box frame with timber support

SAVANNAH Multi Canvas 80cm . polyester canvas print . double coated white box frame with plastic support

SAVANNAH Teal Canvas 80cm . polyester canvas print . double coated walnut box frame with plastic support