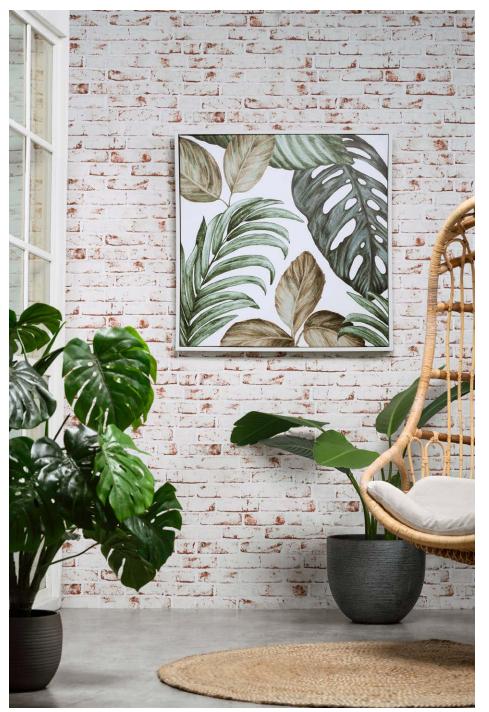

**PRADO Blush Canvas** 80cm . polyester canvas print . coated white box frame with timber support

PRADO Charcoal Canvas 80cm . polyester canvas print . coated white box frame with timber support

PRADO Moss Canvas 80cm . polyester canvas print . coated walnut box frame with timber support

PRADO Navy Canvas 80cm . polyester canvas print . coated white box frame with timber support

SAVANNAH Natural Canvas 80cm . polyester canvas print . coated walnut box frame with timber support

SAVANNAH Blush Canvas 80cm . polyester canvas print . coated walnut box frame with timber support