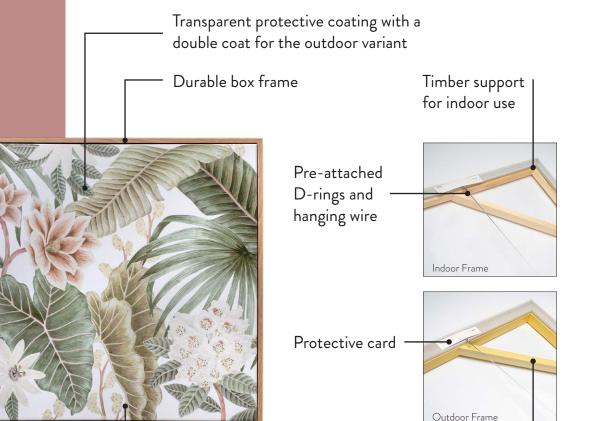

# CANVAS PRINTS

Liven up your interior and shift the energy in your space with Maison by Rapee's brand new collection of canvas prints.

Beautiful hand-painted motifs of native flora and tropical foliage have been carefully selected for this unique range, which is finished with either a white or a wooden frame to complement the design.

Opt for a piece with hues that tie your room together, or make a statement with something that will stand out in an otherwise neutral-heavy décor. The pre-attached hanging wire makes it easy to hang the canvas in just one simple step, meaning your new piece of art will be installed in no time.

# PICTURE PERFECT

Our canvases are developed for indoor or outdoor use with specific features to suit each space. To ensure product longevity, it is recommended that the outdoor canvases are kept in sheltered outdoor areas only.

**PRADO Blush Canvas** 80cm . polyester canvas print . coated white box frame with timber support

PRADO Charcoal Canvas 80cm . polyester canvas print . coated white box frame with timber support

PRADO Moss Canvas 80cm . polyester canvas print . coated walnut box frame with timber support