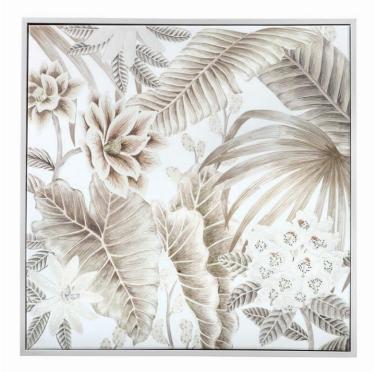

PRADO Navy Canvas 80cm . polyester canvas print . coated white box frame with timber support

SAVANNAH Natural Canvas 80cm . polyester canvas print . coated walnut box frame with timber support

SAVANNAH Blush Canvas 80cm . polyester canvas print . coated walnut box frame with timber support