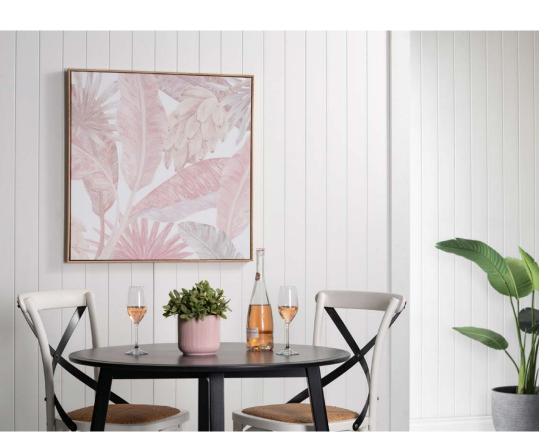

PRADO Navy Canvas 80cm . polyester canvas print . coated white box frame with timber support

SAVANNAH Natural Canvas 80cm . polyester canvas print . coated walnut box frame with timber support

SAVANNAH Blush Canvas 80cm . polyester canvas print . coated walnut box frame with timber support

Μ

▲ Savannah Blush - Canvas

MALDIVES Celadon Canvas 80cm . polyester canvas print . double coated walnut box frame with plastic support

MAISON BY RAPEE - WALL ART COLLECTION - CANVAS | OUTDOOR

10

MALDIVES Natural Canvas 80cm . polyester canvas print . double coated white box frame with plastic support