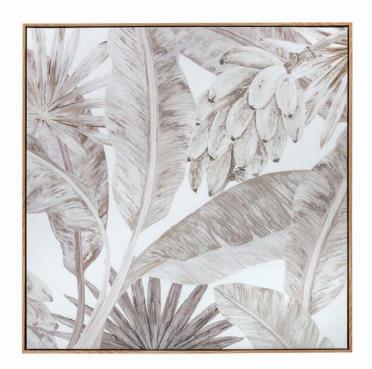

PRADO Navy Canvas 80cm . polyester canvas print . coated white box frame with timber support

SAVANNAH Natural Canvas 80cm . polyester canvas print . coated walnut box frame with timber support

SAVANNAH Blush Canvas 80cm . polyester canvas print . coated walnut box frame with timber support