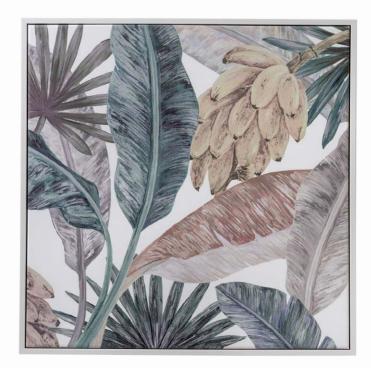

**PRADO Blush Canvas** 80cm . polyester canvas print . coated white box frame with timber support

PRADO Charcoal Canvas 80cm . polyester canvas print . coated white box frame with timber support

PRADO Moss Canvas 80cm . polyester canvas print . coated walnut box frame with timber support