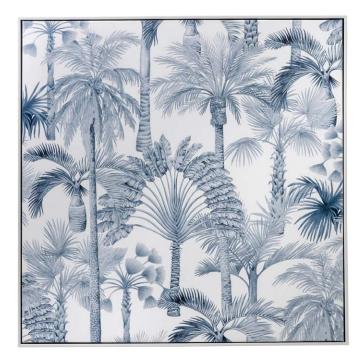

PRADO Navy Canvas 80cm . polyester canvas print . coated white box frame with timber support

SAVANNAH Natural Canvas 80cm . polyester canvas print . coated walnut box frame with timber support

SAVANNAH Blush Canvas 80cm . polyester canvas print . coated walnut box frame with timber support

PRADO Moss Wide Canvas 120x80cm . polyester canvas print . double coated walnut box frame with plastic support PRADO Navy Wide Canvas

120x80cm . polyester canvas print . double coated white box frame with plastic support