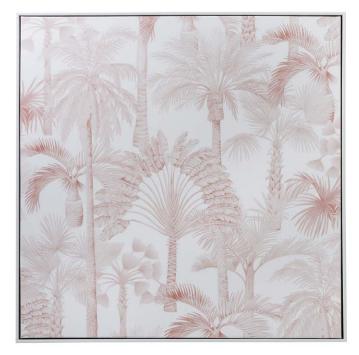

**PRADO Blush Canvas** 80cm . polyester canvas print . coated white box frame with timber support

PRADO Charcoal Canvas 80cm . polyester canvas print . coated white box frame with timber support

PRADO Moss Canvas 80cm . polyester canvas print . coated walnut box frame with timber support